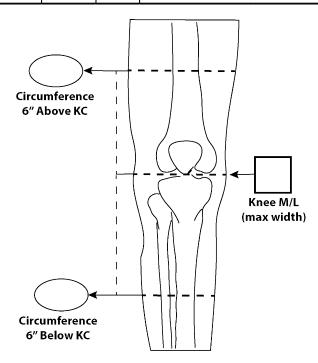

## **EXTENSION ASSIST ORDERING**

| Product #                                                   | Size    | Side  | Calf Circumference                    | Thigh Circumference | Max Knee Width | Qty. |
|-------------------------------------------------------------|---------|-------|---------------------------------------|---------------------|----------------|------|
| CRK-7-XSR                                                   | X-Small | Right | 12"-13"                               | 15"-16"             | 4"             |      |
| CRK-7-XSL                                                   | X-Small | Left  | 12"-13"                               | 15"-16"             | 4"             |      |
| CRK-7-SR                                                    | Small   | Right | 13"-14"                               | 17"-18"             | 4 1/4"         |      |
| CRK-7-SL                                                    | Small   | Left  | 13"-14"                               | 17"-18"             | 4 1/4"         |      |
| CRK-7-MR                                                    | Medium  | Right | 14"-15"                               | 19"-20"             | 4 1/2"         |      |
| CRK-7-ML                                                    | Medium  | Left  | 14"-15"                               | 19"-20"             | 4 1/2"         |      |
| CRK-7-LR                                                    | Large   | Right | 15"-16"                               | 21"-22"             | 4 3/4"         |      |
| CRK-7-LL                                                    | Large   | Left  | 15"-16"                               | 21"-22"             | 4 3/4"         |      |
| CRK-7-XLR                                                   | X-Large | Right | 16"-17"                               | 23"-24"             | 5"             |      |
| CRK-7-XLL                                                   | X-Large | Left  | 16"-17"                               | 23"-24"             | 5"             |      |
| CRK-7- CR                                                   | Custom  | Right | *Custom to Measurement, Scan, or Cast |                     |                |      |
| CRK-7- CL Custom Left *Custom to Measurement, Scan, or Cast |         |       |                                       |                     | t              |      |