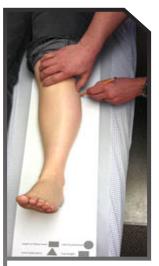

## **Tracing and Measurement Instructions:**

Line up page 1, 2, and 3 and place patients leg onto Zero-G Tracing Papers on a flat hard surface. Center the limb on the paper

2 Dorsiflex the ankle to Neutral if possible.