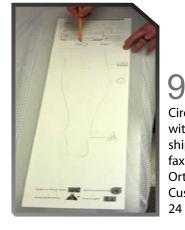

**3** Trace the outline of the patient's limb. Be sure to keep the pencil Perpindicular to the tracing paper.

4 Mark the Height of Fibular Head.

**5** Measure from the bottom of the heel to the neck of the Fibula. Write this measurement in the Box.

## Circle Right or Left, fill out top section with your company information and shipping instructions. Scan and email or fax back pages 1,2 and 3 to Certified Orthopedics. Once received your Zero-G Custom to Tracing AFO will ship within 24 hours.