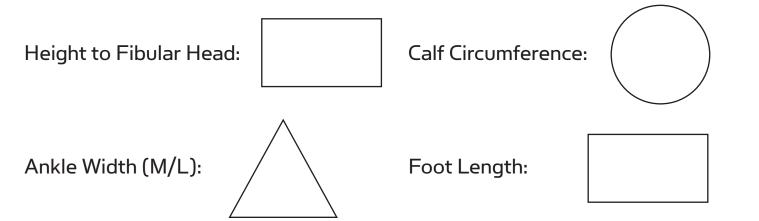

**3** Trace the outline of the patient's limb. Be sure to keep the pencil Perpindicular to the tracing paper.

4 Mark the Height of Fibular Head.

**5** Measure from the bottom of the heel to the neck of the Fibula. Write this measurement in the Box.

6 Measure the Calf Circumference. Mark where the measurement was taken, and write down in Circle.

7 Measure the width (M/L) of Ankle Axis. Mark the Ankle Axis. Write this measurement in the Triangle.

8 Measure the Foot Length Write this down in the Box.