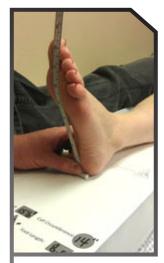

6 Measure the Calf Circumference. Mark where the measurement was taken, and write down in Circle.

7 Measure the width (M/L) of Ankle Axis. Mark the Ankle Axis. Write this measurement in the Triangle.

8 Measure the Foot Length Write this down in the Box.