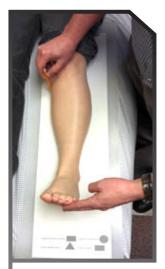

**3** Trace the outline of the patient's limb. Be sure to keep the pencil Perpindicular to the tracing paper.

4 Mark the Height of Fibular Head.

**5** Measure from the bottom of the heel to the neck of the Fibula. Write this measurement in the Box.

6 Measure the Calf Circumference. Mark where the measurement was taken, and write down in Circle.

7 Measure the width (M/L) of Ankle Axis. Mark the Ankle Axis. Write this measurement in the Triangle.

8 Measure the Foot Length Write this down in the Box.