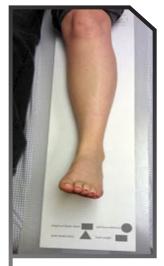

## **Tracing and Measurement Instructions:**

Line up page 1, 2, and 3 and place patients leg onto Zero-G Tracing Papers on a flat hard surface. Center the limb on the paper

2 Dorsiflex the ankle to Neutral if possible.

**3** Trace the outline of the patient's limb. Be sure to keep the pencil Perpindicular to the tracing paper.

4 Mark the Height of Fibular Head.

**5** Measure from the bottom of the heel to the neck of the Fibula. Write this measurement in the Box.