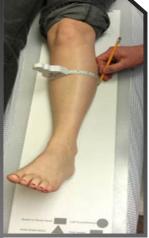

## **Tracing and Measurement Instructions:**

Line up page 1, 2, and 3 and place patients leg onto Zero-G Tracing Papers on a flat hard surface. Center the limb on the paper

2 Dorsiflex the ankle to Neutral if possible.

**3** Trace the outline of the patient's limb. Be sure to keep the pencil Perpindicular to the tracing paper.

4 Mark the Height of Fibular Head.

**5** Measure from the bottom of the heel to the neck of the Fibula. Write this measurement in the Box.