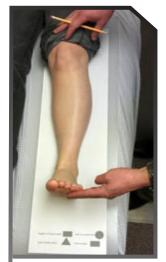

## **Tracing and Measurement Instructions:**

Line up page 1, 2, and 3 and place patients leg onto Zero-G Tracing Papers on a flat hard surface. Center the limb on the paper

2 Dorsiflex the ankle to Neutral if possible.

**3** Trace the outline of the patient's limb. Be sure to keep the pencil Perpindicular to the tracing paper.

4 Mark the Height of Fibular Head.

**5** Measure from the bottom of the heel to the neck of the Fibula. Write this measurement in the Box.

6 Measure the Calf Circumference. Mark where the measurement was taken, and write down in Circle.

7 Measure the width (M/L) of Ankle Axis. Mark the Ankle Axis. Write this measurement in the Triangle.

8 Measure the Foot Length Write this down in the Box.