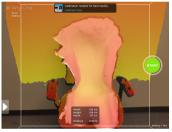

10) Click the Circle located on the Torso, then select the Wheelchair Icon. Press the Start button to access Scanner.

11) Capture Shape and select "Done" when finished."

12) Click the Camera Icon and capture necessary Client/Mold Pictures. Use the Editing Feature to make, draw, and annotate on pictures.