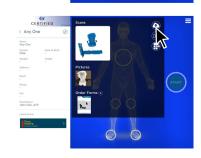

10) Click the Circle located on the Torso, then select the Wheelchair Icon. Press the Start button to access Scanner.

11) Capture Shape and select "Done" when finished."

12) Click the Camera Icon and capture necessary Client/Mold Pictures. Use the Editing Feature to make, draw, and annotate on pictures.

13) Click the Order Form Button to access Fillable Z-Axis, ZSS, or ZSO Order Form.

14) Upload Files and Submit Order Forms, Scans, and Pictures simultaneously through the App!