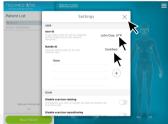

## Download Instructions

- 1) Search "Techmed 3D" on App Store and Download "3DSizeMe App"
- 2) Open App, then Slide Patient List Bar to Reveal Additional Options
  - 3) Click Settings
  - 4) Enter ATP name under "User ID".
    Enter Certified under "Bundle ID".
    Then Exit out of Settings.
- 5) Wait for App to Retrieve Bundle
- 6) Click "OK" to allow Restart. Certified Bundle will appear. Reopen App if it does not do so automatically
- 7) Slide bar on the Certified tab, and select "Practitioners"