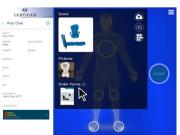

10) Click the Circle located on the Torso, then select the Wheelchair Icon. Press the Start button to access Scanner.

11) Capture Shape and select "Done" when finished."

12) Click the Camera Icon and capture necessary Client/Mold Pictures. Use the Editing Feature to make, draw, and annotate on pictures.