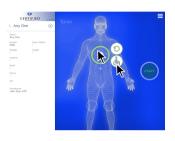

10) Click the Circle located on the Torso, then select the Wheelchair Icon. Press the Start button to access Scanner.

11) Capture Shape and select "Done" when finished."

12) Click the Camera Icon and capture necessary Client/Mold Pictures. Use the Editing Feature to make, draw, and annotate on pictures.