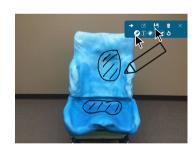

10) Click the Circle located on the Torso, then select the Wheelchair Icon. Press the Start button to access Scanner.

11) Capture Shape and select "Done" when finished."

12) Click the Camera Icon and capture necessary Client/Mold Pictures. Use the Editing Feature to make, draw, and annotate on pictures.