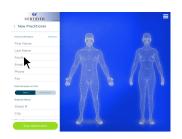

8) Select " New Practitioner" at the bottom, then fill out practitioner information.
When finished, click "Save information."

9) Slide Certified Bar and select "Patients". Click "New Patient" and Complete Patient Information. Click "Save Information".