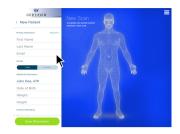

8) Select " New Practitioner" at the bottom, then fill out practitioner information.
When finished, click "Save information."

9) Slide Certified Bar and select "Patients". Click "New Patient" and Complete Patient Information. Click "Save Information".