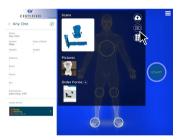

13) Click the Order Form Button to access Fillable Z-Axis, ZSS, or ZSO Order Form.

14) Upload Files and Submit Order Forms, Scans, and Pictures simultaneously through the App!